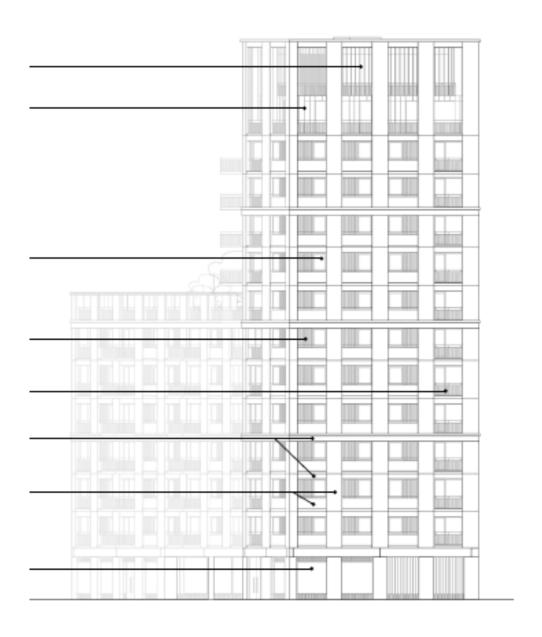

Image 1.10 – Building 2 – Proposed South Elevation

Image 1.11 – Building 2 – Proposed North Elevation

Image 1.12 – Building 2 – Proposed East Elevation

Image 1.13 – Building 2 – Proposed West Elevation